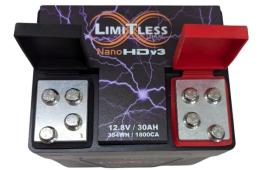

## **Specifications**

Resting voltage: 13.1V – 13.4VMax Charge Voltage: 14.8V

• Capacity: 30Ah

Cranking Amps: 1800

Cold Cranking Amps: 1350

#### Installation

- Built-in Distribution Block
- Overall Length 6.49"
- Overall Width 6.46"
- Overall Height 5.04"
- Weight 10.36 Lbs.
- BCI Battery Group Model 30